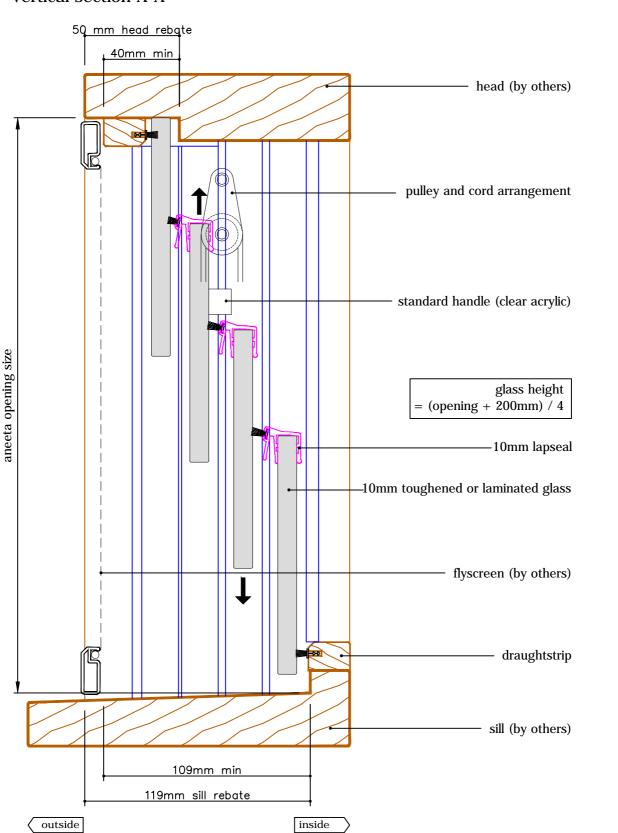

# 4 pane 10mm sashless double hung in timber frames

with aluminium covers outside, timber covers inside vertical section A-A

<u>↓</u> ↑

fixed