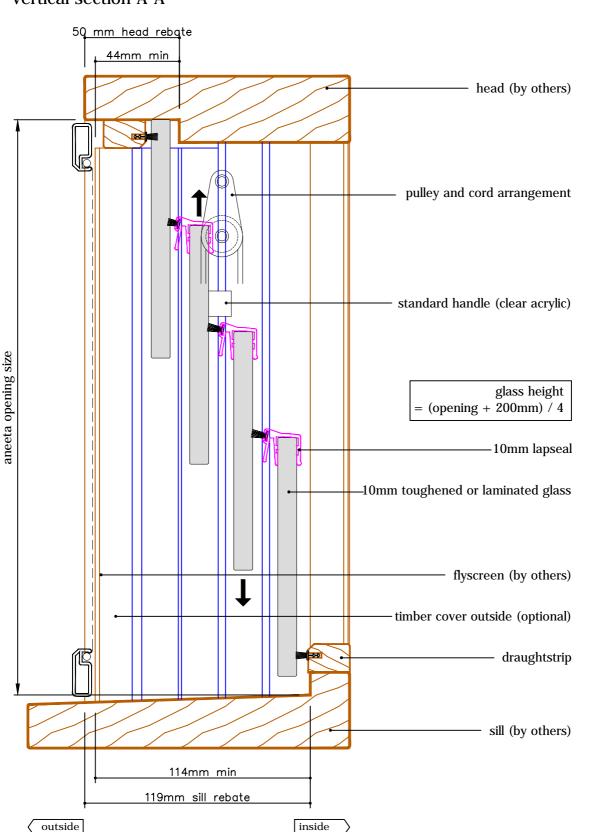

# 4 pane 10mm sashless double hung in timber frames

with aluminium covers outside, timber covers inside vertical section A-A

<u>↓</u> ↑

fixed