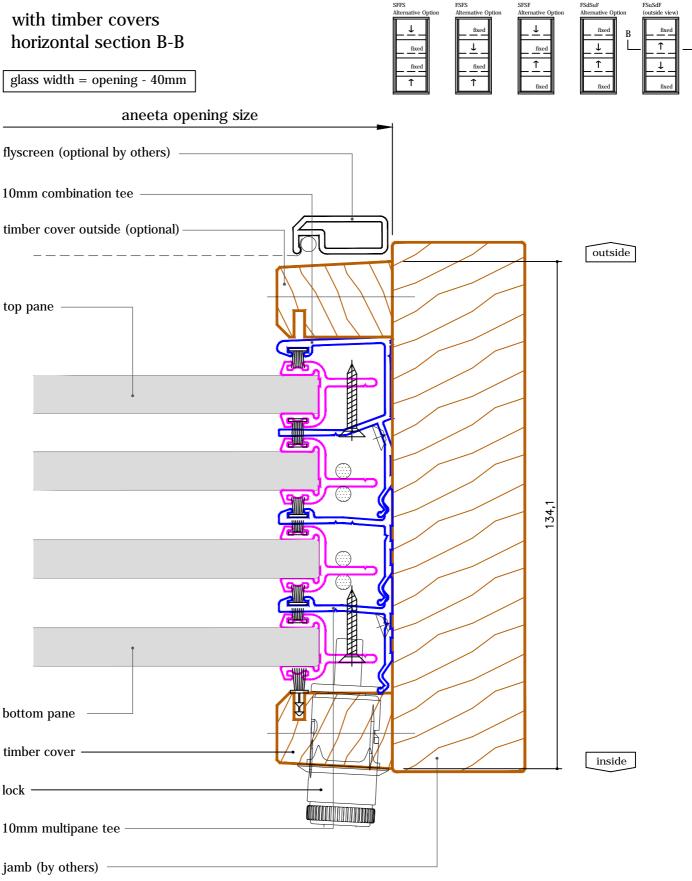

### 4 pane 10mm sashless double hung in timber frames

with aluminium covers outside, timber covers inside horizontal section B-B

glass width = opening - 40mm

A

FSuSdF (outside view

fixed