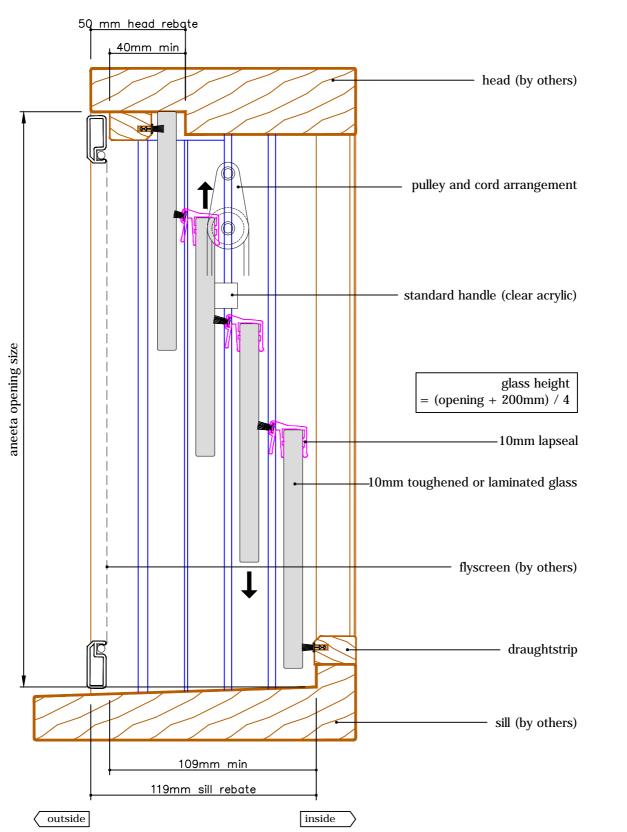

# 4 pane 10mm sashless double hung in timber frames

with aluminium covers outside, timber covers inside vertical section A-A

<u>↓</u> ↑

fixed

### 4 pane 10mm sashless double hung in timber frames

with aluminium covers outside, timber covers inside horizontal section B-B

glass width = opening - 40mm

A

FSuSdF (outside view

fixed