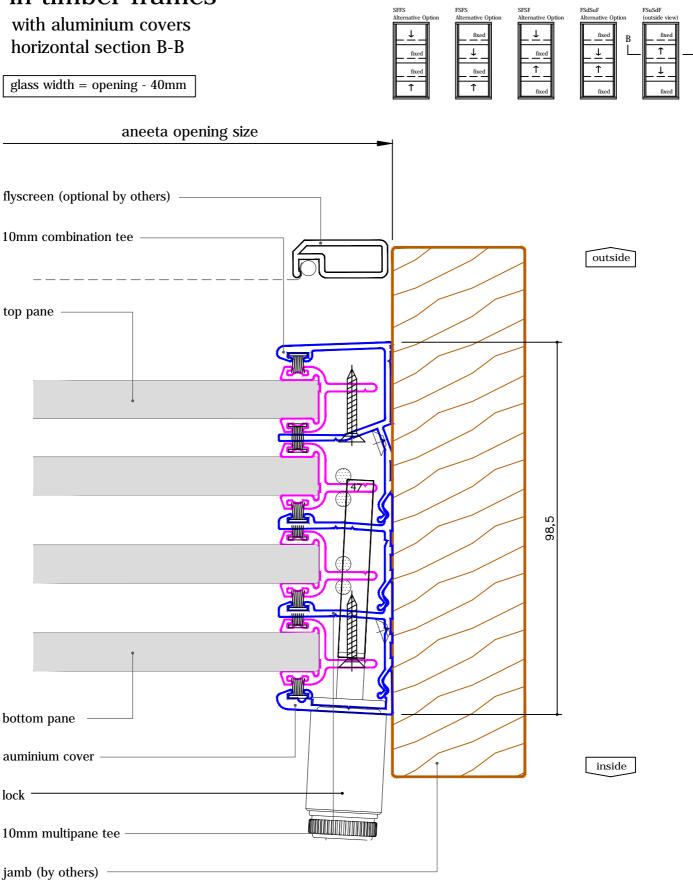

### 4 pane 10mm sashless double hung in timber frames

with aluminium covers outside, timber covers inside horizontal section B-B

glass width = opening - 40mm

A

FSuSdF (outside view

fixed