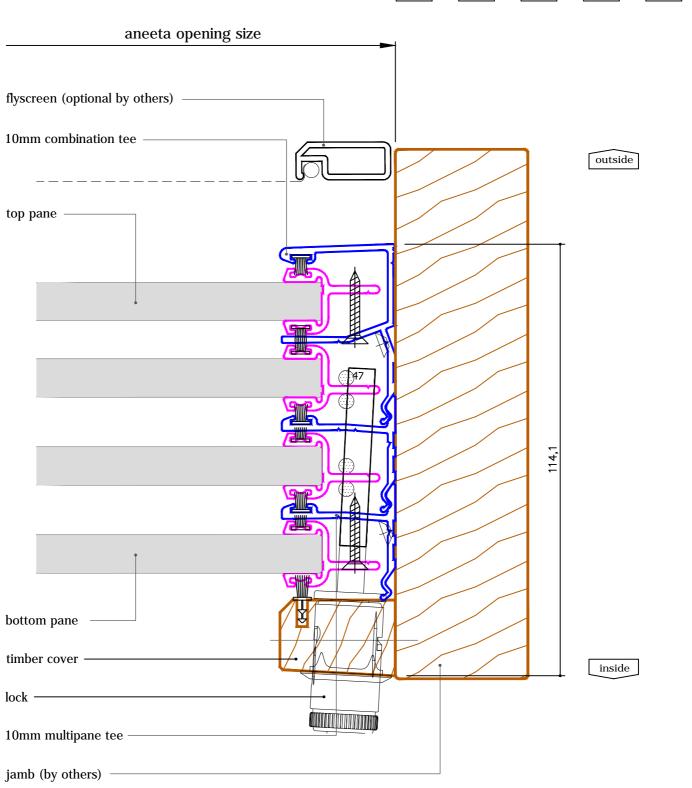

### 4 pane 10mm sashless double hung in timber frames

with aluminium covers outside, timber covers inside horizontal section B-B

glass width = opening - 40mm

A

FSuSdF (outside view

fixed